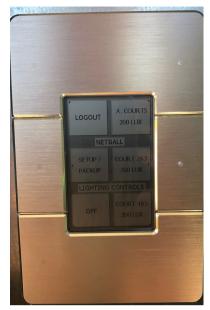

4. Once you enter the first digit, the position of the remaining digits will move, as each digit is entered.

5. Courts can then be turned on (All, Courts 2&3,or Courts 4&5), turned off, or set to a set up/pack up intensity

Small led light on the button indicates the selection.

- 6. Pin number is needed to turn off the lights at the end of the session.
- 7. Relock the control box