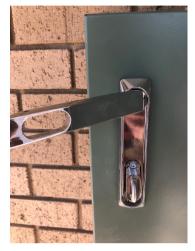

## **TURNING ON COURT LIGHTS**

- 1. Lights controls are on the playground side of the clubrooms.
- 2. Using the GET key on the keyring unlock and remove the padlock, and turn the handle to the left:

3. Press any button to begin entering the pin number: