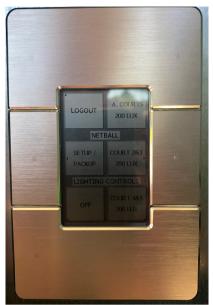

4. Once you enter the first digit, the position of the remaining digits will move, as each digit is entered.

5. Courts can then be turned on (All, Courts 2&3,or Courts 4&5), turned off, or set to a set up/pack up intensity

Small led light on the button indicates the selection.

- 6. Pin number is needed to turn off the lights at the end of the session.
- 7. Relock the control box