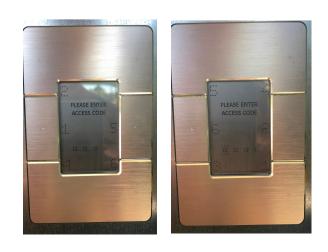

## **TURNING ON COURT LIGHTS**

- 1. Lights controls are on the playground side of the clubrooms.
- 2. Using the GET key on the keyring unlock and remove the padlock, and turn the handle to the left:

3. Press any button to begin entering the pin number:

4. Once you enter the first digit, the position of the remaining digits will move, as each digit is entered.

5. Courts can then be turned on (All, Courts 2&3,or Courts 4&5), turned off, or set to a set up/pack up intensity