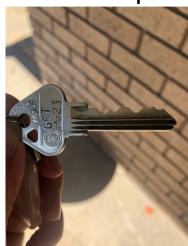

## **TURNING ON COURT LIGHTS**

- 1. Lights controls are on the playground side of the clubrooms.
- 2. Using the GET key on the keyring unlock and remove the padlock, and turn the handle to the left:

3. Press any button to begin entering the pin number: