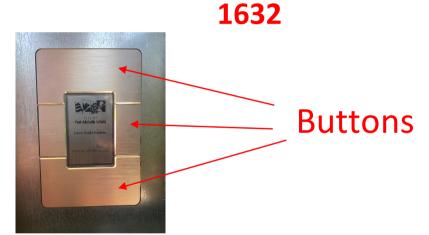

## **TURNING ON COURT LIGHTS**

- 1. Lights controls are on the playground side of the clubrooms.
- 2. Using the GET key on the keyring unlock and remove the padlock, and turn the handle to the left:

3. Press any button to begin entering the pin number:

4. Once you enter the first digit, the position of the remaining digits will move, as each digit is entered.

5. Courts can then be turned on (All, Courts 2&3,or Courts 4&5), turned off, or set to a set up/pack up intensity

Small led light on the button indicates the selection.

- 6. Pin number is needed to turn off the lights at the end of the session.
- 7. Relock the control box